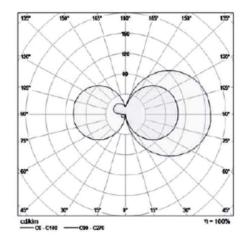

Total power: 15 w

Luminaire luminous flux: 1650 lm Luminaire efficacy: 110 lm/w

Weight: 0.5 kg