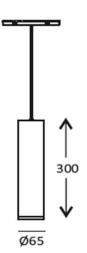

## **Application**

- Decorative
- Art gallery
- Hotel
- Office
- House

Correlated color temperature: 3000-6000 kelvin Rated median useful life: 50000h L70 at 25°C

Luminaire input power: 15 w

Dimensions: Ø65 x 300 mm