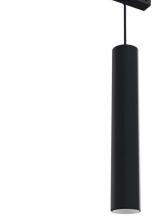

## **MAGNETAR PENDANT 65**

LED Low voltage family

IP20

IK05

T<sub>a</sub>25

THE FAMILY OF MAGNETAR PENDANT LED OPERATING AT 15W, 48 VDC INPUT.DELIVERING OUT STANDING PERFORMANCE OF 1650LM/M.

## **Technical description**

Mangnetar pendant 65 luminaire adjustable spotlight with adapter for installation on 48V low voltage track. Integrated «power line» technology allows each spotlight on the track to be adjusted separately. Body material is extruded aluminum Quick installation system on the track using magnets. Class I electrical, IP20 (IP44 only for option). Total power:15w. (DALI control an option only). LED color temperature is 3000-6000 kelvin. Chromaticity tolerance (initial Macadam: 3). Color rendering Ra>80.

## **Application**

- Decorative
- Art gallery
- Hotel
- Office
- House

Correlated color temperature: 3000-6000 kelvin Rated median useful life: 50000h L70 at 25°C

Luminaire input power: 15 w

Dimensions: Ø65 x 300 mm